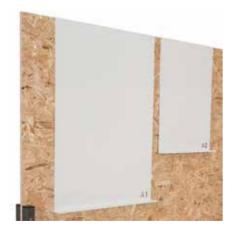

- Frameless Oriented Strand Board (OSB) panel, writable surface;
- Double sided board, with 15mm thickness;
- Galvanized steel legs with 4 locking castors;
- Complementary accessories: Tile A1; Tile A2;
  Paper Roll Support & Paper Roll; Simplex Fixing
  System; Flipchart Pad

Different accessories can be chosen to better fit your needs. Magnetic Lacquered Steel Surface, available in A1 and A2 sizes. Extremely easy to place.

Easy to mount Paper Roll Support, with Paper Roll included. Ideal for keeping your notes and ideas always handy. To promote and present your ideas easier and in a more dynamic way there is a Simplex system designed for different flipchart pad sizes. Euro size Flipchart Pad also available.

## TECHNICAL INFORMATION

Frame | frameless Surface | OSB panel Legs | galvanized steel

| Article code | Name                            | Size w x h x d mm |
|--------------|---------------------------------|-------------------|
| MOD18066394  | Multifunctional VCB             | 1500 x 1830 x 666 |
| MOD19066394  | Multifunctional VCB             | 1800 x 1830 x 666 |
| DET0825417   | Tile A1                         | 594 X 843 X 61    |
| DET0925417   | Tile A2                         | 420 X 594 X 61    |
| RP0908       | Paper Roll Support & Paper Roll | 670 X 110 X 40    |
| SX110101     | Simplex                         | 60 × 40 × 40      |
| FL0328603    | Flipchart Pad ARCHYI. (pack 5)  | 650 × 980         |