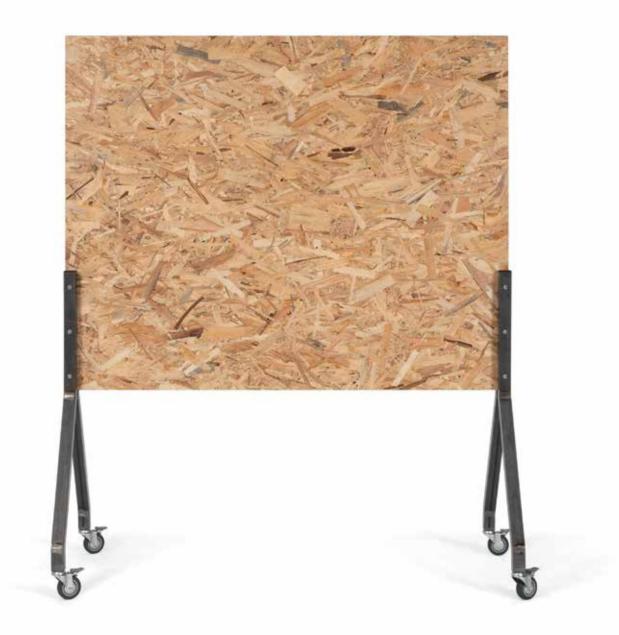

## MULTI FUNCTIONAL VCB

The Multi-functional & versatile, visual communication mobile board is an aesthetic product concept that addresses the challenges of today's innovative companies. Helps to divide space easily, creates privacy and allows to post or write several kind of information, with different complementary accessories.

- Frameless Oriented Strand Board (OSB) panel, writable surface;
- Double sided board, with 15mm thickness;
- Galvanized steel legs with 4 locking castors;
- Complementary accessories: Tile A1; Tile A2;
  Paper Roll Support & Paper Roll; Simplex Fixing
  System; Flipchart Pad

## TECHNICAL INFORMATION

Frame | frameless Surface | OSB panel Legs | galvanized steel

| Article code | Name                            | Size w x h x d mm |
|--------------|---------------------------------|-------------------|
| MOD18066394  | Multifunctional VCB             | 1500 x 1830 x 666 |
| MOD19066394  | Multifunctional VCB             | 1800 x 1830 x 666 |
| DET0825417   | Tile A1                         | 594 X 843 X 61    |
| DET0925417   | Tile A2                         | 420 X 594 X 61    |
| RP0908       | Paper Roll Support & Paper Roll | 670 X 110 X 40    |
| SX110101     | Simplex                         | 60 × 40 × 40      |
| FL0328603    | Flipchart Pad ARCHYI. (pack 5)  | 650 × 980         |