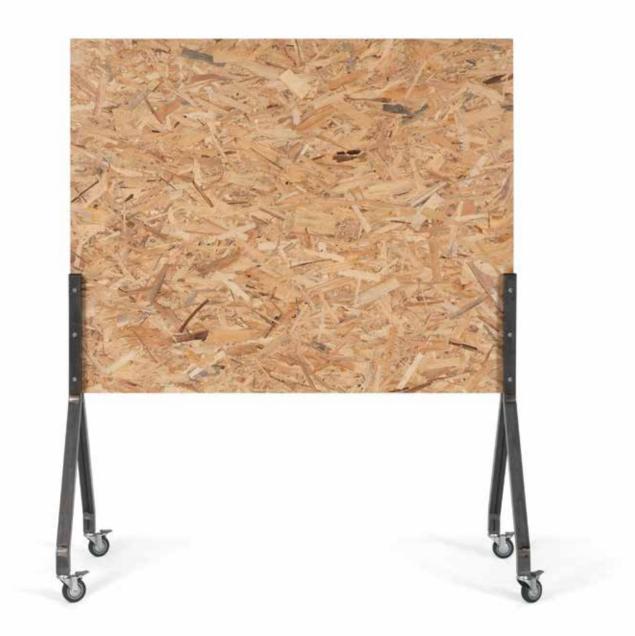

## MULTI FUNCTIONAL VCB

The Multi-functional & versatile, visual communication mobile board is an aesthetic product concept that addresses the challenges of today's innovative companies. Helps to divide space easily, creates privacy and allows to post or write several kind of information, with different complementary accessories.

- Frameless Oriented Strand Board (OSB) panel, writable surface;
- Double sided board, with 15mm thickness;
- Galvanized steel legs with 4 locking castors;
- Complementary accessories: Tile A1; Tile A2;
  Paper Roll Support & Paper Roll; Simplex Fixing
  System; Flipchart Pad