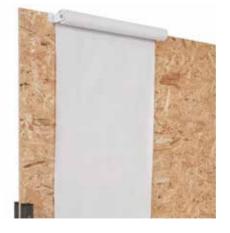

- Frameless Oriented Strand Board (OSB) panel, writable surface;
- Double sided board, with 15mm thickness;
- Galvanized steel legs with 4 locking castors;
- Complementary accessories: Tile A1; Tile A2;
  Paper Roll Support & Paper Roll; Simplex Fixing
  System; Flipchart Pad

Different accessories can be chosen to better fit your needs. Magnetic Lacquered Steel Surface, available in A1 and A2 sizes. Extremely easy to place.

Easy to mount Paper Roll Support, with Paper Roll included. Ideal for keeping your notes and ideas always handy. To promote and present your ideas easier and in a more dynamic way there is a Simplex system designed for different flipchart pad sizes. Euro size Flipchart Pad also available.

## TECHNICAL INFORMATION

Frame | frameless Surface | OSB panel Legs | galvanized steel

| Article code | Name                            | Size w x h x d mm |
|--------------|---------------------------------|-------------------|
| MOD18066394  | Multifunctional VCB             | 1500 x 1830 x 666 |
| MOD19066394  | Multifunctional VCB             | 1800 x 1830 x 666 |
| DET0825417   | Tile A1                         | 594 X 843 X 61    |
| DET0925417   | Tile A2                         | 420 X 594 X 61    |
| RP0908       | Paper Roll Support & Paper Roll | 670 X 110 X 40    |
| SX110101     | Simplex                         | 60 × 40 × 40      |
| FL0328603    | Flipchart Pad ARCHYI. (pack 5)  | 650 × 980         |