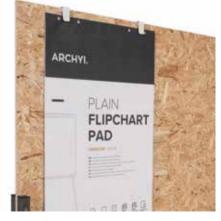

- Frameless Oriented Strand Board (OSB) panel, writable surface;
- Double sided board, with 15mm thickness;
- Galvanized steel legs with 4 locking castors;
- Complementary accessories: Tile A1; Tile A2;
  Paper Roll Support & Paper Roll; Simplex Fixing
  System; Flipchart Pad

Different accessories can be chosen to better fit your needs. Magnetic Lacquered Steel Surface, available in A1 and A2 sizes. Extremely easy to place.

Easy to mount Paper Roll Support, with Paper Roll included. Ideal for keeping your notes and ideas always handy. To promote and present your ideas easier and in a more dynamic way there is a Simplex system designed for different flipchart pad sizes. Euro size Flipchart Pad also available.

## TECHNICAL INFORMATION

Frame | frameless Surface | OSB panel Legs | galvanized steel

| Article code | Name                            | Size w x h x d mm |
|--------------|---------------------------------|-------------------|
| MOD18066394  | Multifunctional VCB             | 1500 x 1830 x 666 |
| MOD19066394  | Multifunctional VCB             | 1800 x 1830 x 666 |
| DET0825417   | Tile A1                         | 594 X 843 X 61    |
| DET0925417   | Tile A2                         | 420 X 594 X 61    |
| RP0908       | Paper Roll Support & Paper Roll | 670 X 110 X 40    |
| SX110101     | Simplex                         | 60 × 40 × 40      |
| FL0328603    | Flipchart Pad ARCHYI. (pack 5)  | 650 × 980         |