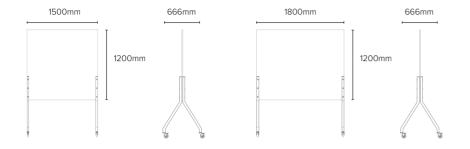

## TECHNICAL INFORMATION

Frame | frameless Surface | OSB panel Legs | galvanized steel

| Article code | Name                            | Size w x h x d mm |
|--------------|---------------------------------|-------------------|
| MOD18066394  | Multifunctional VCB             | 1500 x 1830 x 666 |
| MOD19066394  | Multifunctional VCB             | 1800 x 1830 x 666 |
| DET0825417   | Tile A1                         | 594 X 843 X 61    |
| DET0925417   | Tile A2                         | 420 X 594 X 61    |
| RP0908       | Paper Roll Support & Paper Roll | 670 X 110 X 40    |
| SX110101     | Simplex                         | 60 × 40 × 40      |
| FL0328603    | Flipchart Pad ARCHYI. (pack 5)  | 650 × 980         |